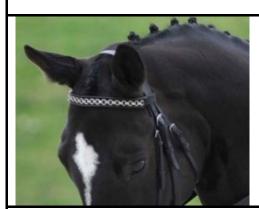

**Cross Country** 

**Jumping Test** 

21.05.2013

**Cross Country** 

**Jumping Test** 

In some cases using very shiny or reflective materials can be disruptive for the Dressage Test judges during dressage. It is therefore suggested that when in doubt riders ask judges before the start of the dressage if a decorated/shiny brow band is acceptable or not.