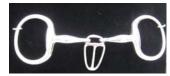

**Dressage Test** 

**Cross Country** 

**Jumping Test** 

29.03.2011

It is in the horse's mouth so you can see where it sits. The mouthpiece is an ordinary jointed snaffle. It is NOT permitted in Dressage

**Dressage Test** 