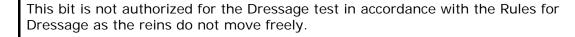

#### Bits / Browband

Note: Only bits illustrated in the Eventing Rules are allowed in the Dressage test

The use would be allowed in jumping and Cross Country.

Please note however that should this item be found to wound or likely wound the horse a Ground Jury member may request them to be removed.

**Dressage Test** 

**Cross Country** 

**Jumping Test** 

29.03.2011

It is in the horse's mouth so you can see where it sits. The mouthpiece is an ordinary jointed snaffle. It is NOT permitted in Dressage

**Dressage Test** 