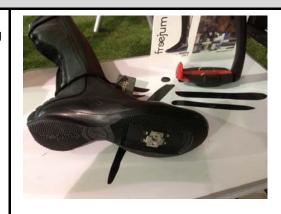

#### **Boots**

The FEI Jumping Committee has decided, on Horse welfare grounds, that hind boots – as per attached photos - are not permitted to be used anywhere on the show grounds.

These boots have the effect of pinching (squeezing) the tendons on the Horse's hind legs, creating discomfort to the Horse for the purpose of improving the Horse's jumping technique. The use of such boots may lead to disqualification of the Athlete at the discretion of the Ground Jury.

Dressage Test

Cross Country

Jumping Test

(not permitted on the show grounds at any time)