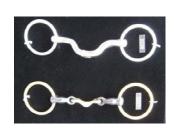

10.05.2012

**Cross Country** 

These five bits would be allowed for the Cross country and Jumping tests in Eventing but none are permitted for the Dressage test.

12.04.2013

These bits are not permitted for the dressage test in Eventing competitions.