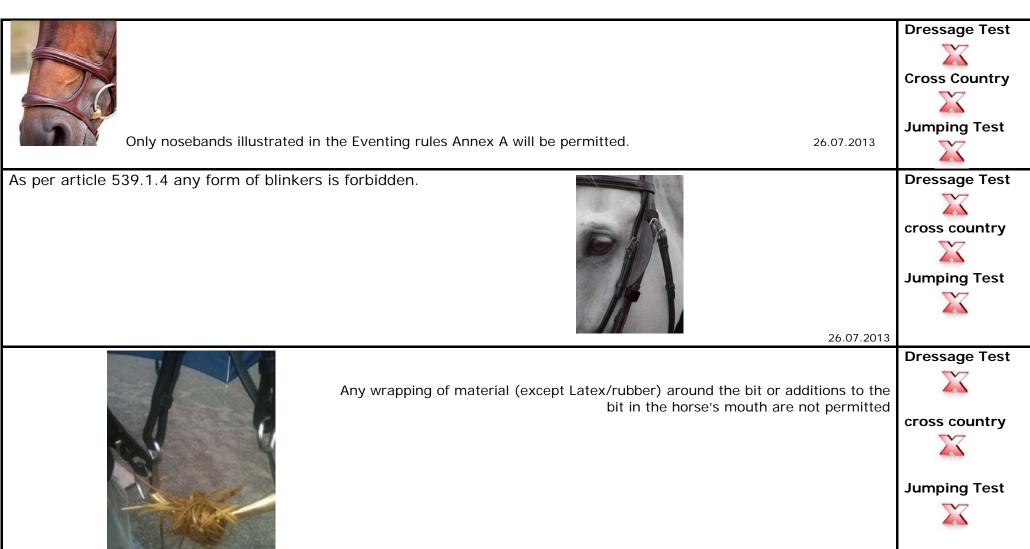

#### Bits / Browband

Note: Only bits illustrated in the Eventing Rules are allowed in the Dressage test

The use would be allowed in jumping and Cross Country.

Please note however that should this item be found to wound or likely wound the horse a Ground Jury member may request them to be removed.