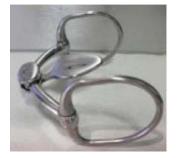

For additional queries or information please do not hesitate to contact the FEI Eventing department . This document will be updated along with the questions received from FEI Officials, NFs etc...

| No clips on the Micklem bridle in ANY material.  O1.05.2012  ST- Zaum  It is felt that the current FEI Eventing rules would not prohibit the use of the ST-ZAUM for the cross country and/or jumping phases of a three day event and is likewise permitted for the Dressage.  Of course as is the case with any item of saddlery used it |                  | Topics                                                                                                                                                                                                                                                                                                                                                                                                                                                            |            | Use permitted                              |
|------------------------------------------------------------------------------------------------------------------------------------------------------------------------------------------------------------------------------------------------------------------------------------------------------------------------------------------|------------------|-------------------------------------------------------------------------------------------------------------------------------------------------------------------------------------------------------------------------------------------------------------------------------------------------------------------------------------------------------------------------------------------------------------------------------------------------------------------|------------|--------------------------------------------|
| No clips on the Micklem bridle in ANY material.  O1.05.2012  ST- Zaum  It is felt that the current FEI Eventing rules would not prohibit the use of the ST-ZAUM for the cross country and/or jumping phases of a three day event and is likewise permitted for the Dressage. Of course as is the case with any item of saddlery used it  | ridle / Snaffles |                                                                                                                                                                                                                                                                                                                                                                                                                                                                   |            |                                            |
| It is felt that the current FEI Eventing rules would not prohibit the use of the ST-ZAUM for the cross country and/or jumping phases of a three day event and is likewise permitted for the Dressage.  Of course as is the case with any item of saddlery used it                                                                        |                  | lo <b>clips</b> on the Micklem bridle in ANY material.                                                                                                                                                                                                                                                                                                                                                                                                            | 01.05.2012 | Dressage Test  Cross Country  Jumping Test |
| Eventing rules.  We would advise that you contact the ground jury of any event you wish to attend before starting the phase in which you wish to use the bridle in question.                                                                                                                                                             |                  | It is felt that the current FEI Eventing rules would not prohibit the use of the <b>ST-ZAUM</b> for the cross country and/or jumping phases of a three day event and is likewise permitted for the Dressage.  Of course as is the case with any item of saddlery used it must align with Article 539, annex A1 and A2 of the Eventing rules.  We would advise that you contact the ground jury of any event you wish to attend before starting the phase in which |            | Dressage Test  Cross Country  Jumping Test |