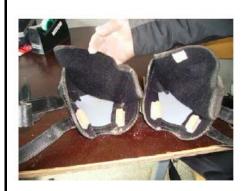

#### **Boots**

The FEI Jumping Committee has decided, on Horse welfare grounds, that hind boots – as per attached photos - are not permitted to be used anywhere on the show grounds.

These boots have the effect of pinching (squeezing) the tendons on the Horse's hind legs, creating discomfort to the Horse for the purpose of improving the Horse's jumping technique. The use of such boots may lead to disqualification of the Athlete at the discretion of the Ground Jury.

Dressage Test

Cross Country

Jumping Test

(not permitted on the show grounds at any time)