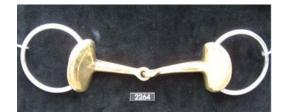

#### Bits / Browband

Note: Only bits illustrated in the Eventing Rules are allowed in the Dressage test

The use would be allowed in jumping and Cross Country.

Please note however that should this item be found to wound or likely wound the horse a Ground Jury member may request them to be removed.

**Dressage Test** 

**Cross Country** 

**Jumping Test** 

29.03.2011

It is in the horse's mouth so you can see where it sits. The mouthpiece is an ordinary jointed snaffle. It is NOT permitted in Dressage

**Dressage Test** 