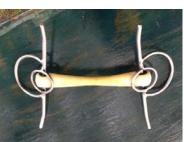

10.05.2012

**Cross Country** 

These five bits would be allowed for the Cross country and Jumping tests in Eventing but none are permitted for the Dressage test.

12.04.2013

These bits are not permitted for the dressage test in Eventing competitions.