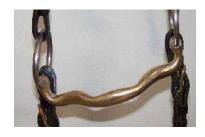

**Dressage Test** 

**Cross Country** 

**Jumping Test** 

29.03.2011

It is in the horse's mouth so you can see where it sits. The mouthpiece is an ordinary jointed snaffle. It is NOT permitted in Dressage

**Dressage Test** 