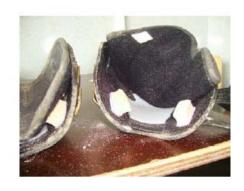

#### **Boots**

The FEI Jumping Committee has decided, on Horse welfare grounds, that hind boots – as per attached photos - are not permitted to be used anywhere on the show grounds.

These boots have the effect of pinching (squeezing) the tendons on the Horse's hind legs, creating discomfort to the Horse for the purpose of improving the Horse's jumping technique. The use of such boots may lead to disqualification of the Athlete at the discretion of the Ground Jury.

Dressage Test

Cross Country

Jumping Test

(not permitted on the show grounds at any time)