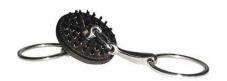

#### Bits / Browband

Note: Only bits illustrated in the Eventing Rules are allowed in the Dressage test

The use would be allowed in jumping and Cross Country.

Please note however that should this item be found to wound or likely wound the horse a Ground Jury member may request them to be removed.