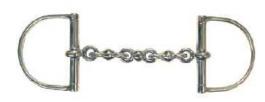

10.05.2012

**Cross Country** 

These five bits would be allowed for the Cross country and Jumping tests in Eventing but none are permitted for the Dressage test.

12.04.2013

These bits are not permitted for the dressage test in Eventing competitions.