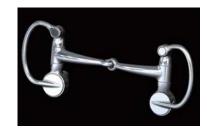

For additional queries or information please do not hesitate to contact the FEI Eventing department . This document will be updated along with the questions received from FEI Officials, NFs etc...

| No clips on the Micklem bridle in ANY material.  O1.05.2012  ST- Zaum  It is felt that the current FEI Eventing rules would not prohibit the use of the ST-ZAUM for the cross country and/or jumping phases of a three day event and is likewise permitted for the Dressage.  Of course as is the case with any item of saddlery used it |                  | Topics                                                                                                                                                                                                                                                                                                                                                                                                                                                            |            | Use permitted                              |
|------------------------------------------------------------------------------------------------------------------------------------------------------------------------------------------------------------------------------------------------------------------------------------------------------------------------------------------|------------------|-------------------------------------------------------------------------------------------------------------------------------------------------------------------------------------------------------------------------------------------------------------------------------------------------------------------------------------------------------------------------------------------------------------------------------------------------------------------|------------|--------------------------------------------|
| No clips on the Micklem bridle in ANY material.  O1.05.2012  ST- Zaum  It is felt that the current FEI Eventing rules would not prohibit the use of the ST-ZAUM for the cross country and/or jumping phases of a three day event and is likewise permitted for the Dressage. Of course as is the case with any item of saddlery used it  | ridle / Snaffles |                                                                                                                                                                                                                                                                                                                                                                                                                                                                   |            |                                            |
| It is felt that the current FEI Eventing rules would not prohibit the use of the ST-ZAUM for the cross country and/or jumping phases of a three day event and is likewise permitted for the Dressage.  Of course as is the case with any item of saddlery used it                                                                        |                  | lo <b>clips</b> on the Micklem bridle in ANY material.                                                                                                                                                                                                                                                                                                                                                                                                            | 01.05.2012 | Dressage Test  Cross Country  Jumping Test |
| Eventing rules.  We would advise that you contact the ground jury of any event you wish to attend before starting the phase in which you wish to use the bridle in question.                                                                                                                                                             |                  | It is felt that the current FEI Eventing rules would not prohibit the use of the <b>ST-ZAUM</b> for the cross country and/or jumping phases of a three day event and is likewise permitted for the Dressage.  Of course as is the case with any item of saddlery used it must align with Article 539, annex A1 and A2 of the Eventing rules.  We would advise that you contact the ground jury of any event you wish to attend before starting the phase in which |            | Dressage Test  Cross Country  Jumping Test |