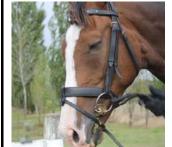

#### Bits / Browband

Note: Only bits illustrated in the Eventing Rules are allowed in the Dressage test

The use would be allowed in jumping and Cross Country.

Please note however that should this item be found to wound or likely wound the horse a Ground Jury member may request them to be removed.

**Dressage Test** 

**Cross Country** 

**Jumping Test** 

29.03.2011

It is in the horse's mouth so you can see where it sits. The mouthpiece is an ordinary jointed snaffle. It is NOT permitted in Dressage

**Dressage Test** 