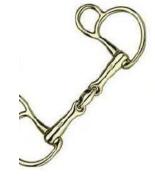

For additional queries or information please do not hesitate to contact the FEI Eventing department . This document will be updated along with the questions received from FEI Officials, NFs etc...

| No clips on the Micklem bridle in ANY material.  O1.05.2012  ST- Zaum  It is felt that the current FEI Eventing rules would not prohibit the use of the ST-ZAUM for the cross country and/or jumping phases of a three day event and is likewise permitted for the Dressage.  Of course as is the case with any item of saddlery used it |                  | Topics                                                                                                                                                                                                                                                                                                                                                                                                                                                            |            | Use permitted                              |
|------------------------------------------------------------------------------------------------------------------------------------------------------------------------------------------------------------------------------------------------------------------------------------------------------------------------------------------|------------------|-------------------------------------------------------------------------------------------------------------------------------------------------------------------------------------------------------------------------------------------------------------------------------------------------------------------------------------------------------------------------------------------------------------------------------------------------------------------|------------|--------------------------------------------|
| No clips on the Micklem bridle in ANY material.  O1.05.2012  ST- Zaum  It is felt that the current FEI Eventing rules would not prohibit the use of the ST-ZAUM for the cross country and/or jumping phases of a three day event and is likewise permitted for the Dressage. Of course as is the case with any item of saddlery used it  | ridle / Snaffles |                                                                                                                                                                                                                                                                                                                                                                                                                                                                   |            |                                            |
| It is felt that the current FEI Eventing rules would not prohibit the use of the ST-ZAUM for the cross country and/or jumping phases of a three day event and is likewise permitted for the Dressage.  Of course as is the case with any item of saddlery used it                                                                        |                  | lo <b>clips</b> on the Micklem bridle in ANY material.                                                                                                                                                                                                                                                                                                                                                                                                            | 01.05.2012 | Dressage Test  Cross Country  Jumping Test |
| Eventing rules.  We would advise that you contact the ground jury of any event you wish to attend before starting the phase in which you wish to use the bridle in question.                                                                                                                                                             |                  | It is felt that the current FEI Eventing rules would not prohibit the use of the <b>ST-ZAUM</b> for the cross country and/or jumping phases of a three day event and is likewise permitted for the Dressage.  Of course as is the case with any item of saddlery used it must align with Article 539, annex A1 and A2 of the Eventing rules.  We would advise that you contact the ground jury of any event you wish to attend before starting the phase in which |            | Dressage Test  Cross Country  Jumping Test |

**Dressage Test** 

**Cross Country** 

**Jumping Test** 

29.03.2011

It is in the horse's mouth so you can see where it sits. The mouthpiece is an ordinary jointed snaffle. It is NOT permitted in Dressage

**Dressage Test** 