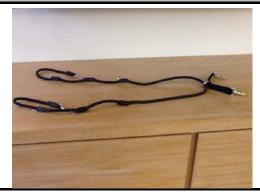

#### Other

The "lungie Bungie" has been reviewed by the Eventing committee and may be used as a lunging tool.

26.07.2013