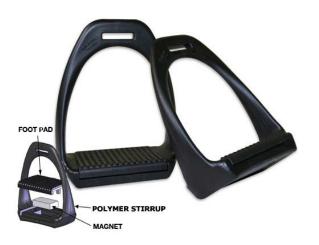

# Stirrups

This type of stirrup is not permitted for use in eventing as it is attached to the boot.

Any equipment that limits the movement during a fall is not accepted.

<u>Magnetic stirrups</u> are not accepted for the cross country or dressage tests.