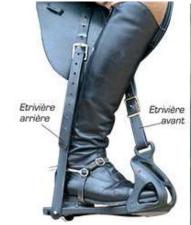

# Stirrups

This type of stirrup is not permitted for use in eventing as it is attached to the boot.

Any equipment that limits the movement during a fall is not accepted.

<u>Magnetic stirrups</u> are not accepted for the cross country or dressage tests.

Dressage Test

cross country

Jumping Test

In the interests of safety, the stirrup iron and the stirrup leather (this also applies to safety stirrups) must hang freely from the bar of the saddle and the outside of the flap. The Athlete must not directly or indirectly tie any part of his body to the saddlery.