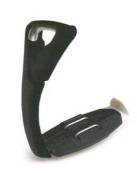

The stirrups "K'Vall" are not approved by the FEI and must not be used in FEI Competition.

26.05.2011

The use of the opposite illustrated Toe Stopper is not permitted for the Dressage and Jumping tests at International Eventing Competitions but would be permitted for the cross country test.

25.03.2013

The "Freejump stirrup" is permitted for use in Eventing

Cross Country

Dressage Test

Cross country

Jumping Test

Dressage Test

Jumping Test