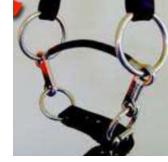

#### Bits / Browband

Note: Only bits illustrated in the Eventing Rules are allowed in the Dressage test

The use would be allowed in jumping and Cross Country.

Please note however that should this item be found to wound or likely wound the horse a Ground Jury member may request them to be removed.