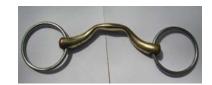

**Dressage Test** 

**Cross Country** 

**Jumping Test** 

29.03.2011

It is in the horse's mouth so you can see where it sits. The mouthpiece is an ordinary jointed snaffle. It is NOT permitted in Dressage

**Dressage Test** 