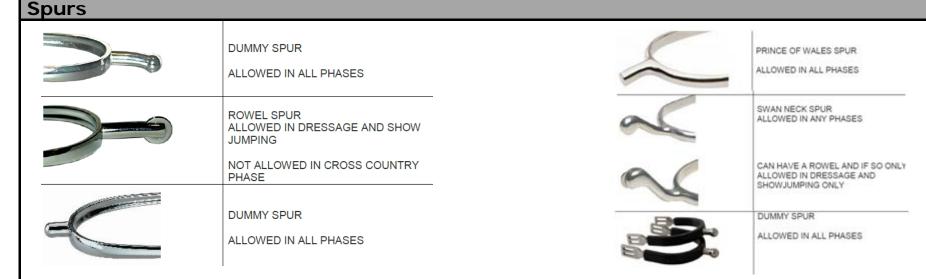

### 30.05.2012

| SOFT TOUCH HORIZONTAL SPUR<br>ALLOWED IN ALL PHASES<br>VERTICAL SOFT TOUCH ROWEL IS<br>ALLOWED IN ALL PHASES |                                                                                                                                                                                                                                  | SPURSUADER SPURS  NOT ALLOWED IN ANY PHASE                                                                                                                                                                                         |                                                                                                                                                                                                                                                                                                                        | SMALL SEGMENTED ROWEL SPUR                                                                                                                                                                                                                                                                                         |
|--------------------------------------------------------------------------------------------------------------|----------------------------------------------------------------------------------------------------------------------------------------------------------------------------------------------------------------------------------|------------------------------------------------------------------------------------------------------------------------------------------------------------------------------------------------------------------------------------|------------------------------------------------------------------------------------------------------------------------------------------------------------------------------------------------------------------------------------------------------------------------------------------------------------------------|--------------------------------------------------------------------------------------------------------------------------------------------------------------------------------------------------------------------------------------------------------------------------------------------------------------------|
| IMPULS SPUR                                                                                                  |                                                                                                                                                                                                                                  | JUMPING SPUR                                                                                                                                                                                                                       |                                                                                                                                                                                                                                                                                                                        | NOT ALLOWED IN ANY PHASE                                                                                                                                                                                                                                                                                           |
| ALLOWED IN ANY PHASE                                                                                         |                                                                                                                                                                                                                                  | NOT ALLOWED IN ANY PHASE                                                                                                                                                                                                           |                                                                                                                                                                                                                                                                                                                        | DRESSAGE SPURS WITH TINES                                                                                                                                                                                                                                                                                          |
| CAN ALSO HAVE A FLAT DISC INSTEAD OF DOME SHAPE                                                              |                                                                                                                                                                                                                                  |                                                                                                                                                                                                                                    | 8                                                                                                                                                                                                                                                                                                                      | NOT ALLOWED IN ANY PHASE                                                                                                                                                                                                                                                                                           |
|                                                                                                              | A Comment                                                                                                                                                                                                                        | DAISY ROWEL SPUR                                                                                                                                                                                                                   |                                                                                                                                                                                                                                                                                                                        |                                                                                                                                                                                                                                                                                                                    |
| IMPULS SOFT TOUCH BALL SPUR                                                                                  | -                                                                                                                                                                                                                                | NOT ALLOWED IN ANY PHASE                                                                                                                                                                                                           | ~                                                                                                                                                                                                                                                                                                                      | OFFSET SPURS                                                                                                                                                                                                                                                                                                       |
| ALLOWED IN ALL PHASES                                                                                        |                                                                                                                                                                                                                                  |                                                                                                                                                                                                                                    | 1,                                                                                                                                                                                                                                                                                                                     | NOT ALLOWED IN ANY PHASE                                                                                                                                                                                                                                                                                           |
| UANTEDUE AD COMP                                                                                             |                                                                                                                                                                                                                                  | HORIZONTAL SPRENGER ROWEL SPUR                                                                                                                                                                                                     | 1 ,                                                                                                                                                                                                                                                                                                                    |                                                                                                                                                                                                                                                                                                                    |
| ALLOWED IN ALL PHASES                                                                                        |                                                                                                                                                                                                                                  | NOT ALLOWED IN ANY PHASE                                                                                                                                                                                                           |                                                                                                                                                                                                                                                                                                                        |                                                                                                                                                                                                                                                                                                                    |
|                                                                                                              | ALLOWED IN ALL PHASES  VERTICAL SOFT TOUCH ROWEL IS ALLOWED IN ALL PHASES  IMPULS SPUR ALLOWED IN ANY PHASE  CAN ALSO HAVE A FLAT DISC INSTEAD OF DOME SHAPE  IMPULS SOFT TOUCH BALL SPUR ALLOWED IN ALL PHASES  HAMMERHEAD SPUR | ALLOWED IN ALL PHASES  VERTICAL SOFT TOUCH ROWEL IS ALLOWED IN ALL PHASES  IMPULS SPUR  ALLOWED IN ANY PHASE  CAN ALSO HAVE A FLAT DISC INSTEAD OF DOME SHAPE  IMPULS SOFT TOUCH BALL SPUR  ALLOWED IN ALL PHASES  HAMMERHEAD SPUR | ALLOWED IN ALL PHASES  VERTICAL SOFT TOUCH ROWEL IS ALLOWED IN ANY PHASE  IMPULS SPUR  ALLOWED IN ANY PHASE  CAN ALSO HAVE A FLAT DISC INSTEAD OF DOME SHAPE  IMPULS SOFT TOUCH BALL SPUR  ALLOWED IN ALL PHASES  DAISY ROWEL SPUR  NOT ALLOWED IN ANY PHASE  HORIZONTAL SPRENGER ROWEL SPUR  NOT ALLOWED IN ANY PHASE | ALLOWED IN ALL PHASES  VERTICAL SOFT TOUCH ROWEL IS ALLOWED IN ANY PHASE  IMPULS SPUR ALLOWED IN ANY PHASE  CAN ALSO HAVE A FLAT DISC INSTEAD OF DOME SHAPE  IMPULS SOFT TOUCH BALL SPUR ALLOWED IN ALL PHASES  DAISY ROWEL SPUR NOT ALLOWED IN ANY PHASE  HORIZONTAL SPRENGER ROWEL SPUR NOT ALLOWED IN ANY PHASE |